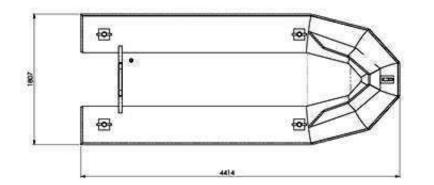

| Specifications:          |                     |
|--------------------------|---------------------|
| Length                   | : 440 cm            |
| Width                    | : 180 cm            |
| Height (standard)        | : 75 cm             |
| Weight aluminium (steel) | : 230 (660) kg      |
| Payload max.             | : 1800 kg           |
| Hull                     | : Aluminium (steel) |
| Power source (optional)  | : Max. 25 HP        |
| Fuel supply tanks        | : 12 Litre          |
| Draft                    | : 30 cm             |

## Metal Zodiac

Main dimensions:

All our quotations, all orders placed with us and all contracts concluded with us, are subject to the METAALUNIE CONDITIONS. These conditions are filed with the registrar of the District Court of Rotterdam. Upon request, the conditions of delivery and payment will be sent to you for free as well.