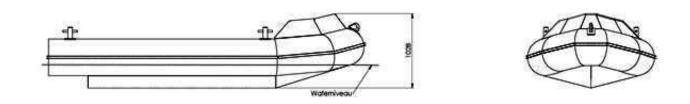

| Specifications:          |                     |
|--------------------------|---------------------|
| Length                   | : 440 cm            |
| Width                    | : 180 cm            |
| Height (standard)        | : 75 cm             |
| Weight aluminium (steel) | : 230 (660) kg      |
| Payload max.             | : 1800 kg           |
| Hull                     | : Aluminium (steel) |
| Power source (optional)  | : Max. 25 HP        |
| Fuel supply tanks        | : 12 Litre          |
| Draft                    | : 30 cm             |

## Metal Zodiac

Main dimensions:

All our quotations, all orders placed with us and all contracts concluded with us, are subject to the METAALUNIE CONDITIONS. These conditions are filed with the registrar of the District Court of Rotterdam. Upon request, the conditions of delivery and payment will be sent to you for free as well.