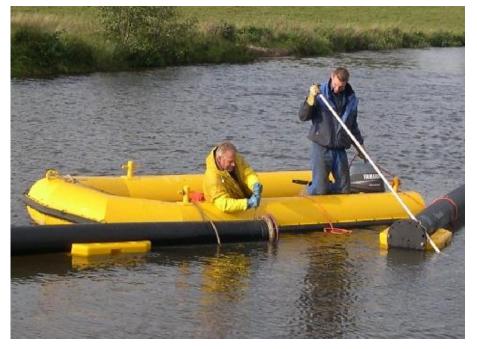

#### **Description:**

This Eureka steel or aluminum work boat allows you to work very safe on water. It stays very stable on water even when you working on the boat sites. The 5 water tide compartments make this boat hardly to sink and the boat deck is above water level to keep it dry. On the sites of the work boat its possible to assemble hooks or bollards. The power of this compact vessel is coming from an optional outboard motor between 15HP and 25HP.

#### Advantages:

- Stability on water make work easy.
- Work deck is above water level and keeps you dry.
- Bollards and hooks are possible to assemble.
- Rubber outskirts prevent damages.
- The metal body prevent leakages.
- 5 water tide compartments are hardly to sink.

#### Controls and Extra's:

To steer this work boat you can use the outboard motor directly or install a consoles or seats for extra comfort.

There is the possibility to install water tide boxes from metal to keep your tools safe and dry.