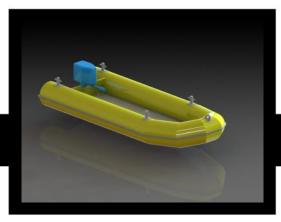

# Metal Zodiac

#### **Description:**

This Eureka steel or aluminum work boat allows you to work very safe on water. It stays very stable on water even when you working on the boat sites. The 5 water tide compartments make this boat hardly to sink and the boat deck is above water level to keep it dry. On the sites of the work boat its possible to assemble hooks or bollards. The power of this compact vessel is coming from an optional outboard motor between 15HP and 25HP.

#### Advantages:

- Stability on water make work easy.
- Work deck is above water level and keeps you dry.
- Bollards and hooks are possible to assemble.
- Rubber outskirts prevent damages.
- The metal body prevent leakages.
- 5 water tide compartments are hardly to sink.