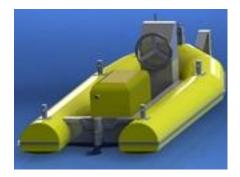

#### Controls and Extra's:

To steer this work boat you can use the outboard motor directly or install a consoles or seats for extra comfort.

There is the possibility to install water tide boxes from metal to keep your tools safe and dry.

Most of the regular accessories fit on this compatible work boats. Like short tail out board engines on petrol or diesel.

Deliverable in your company color.